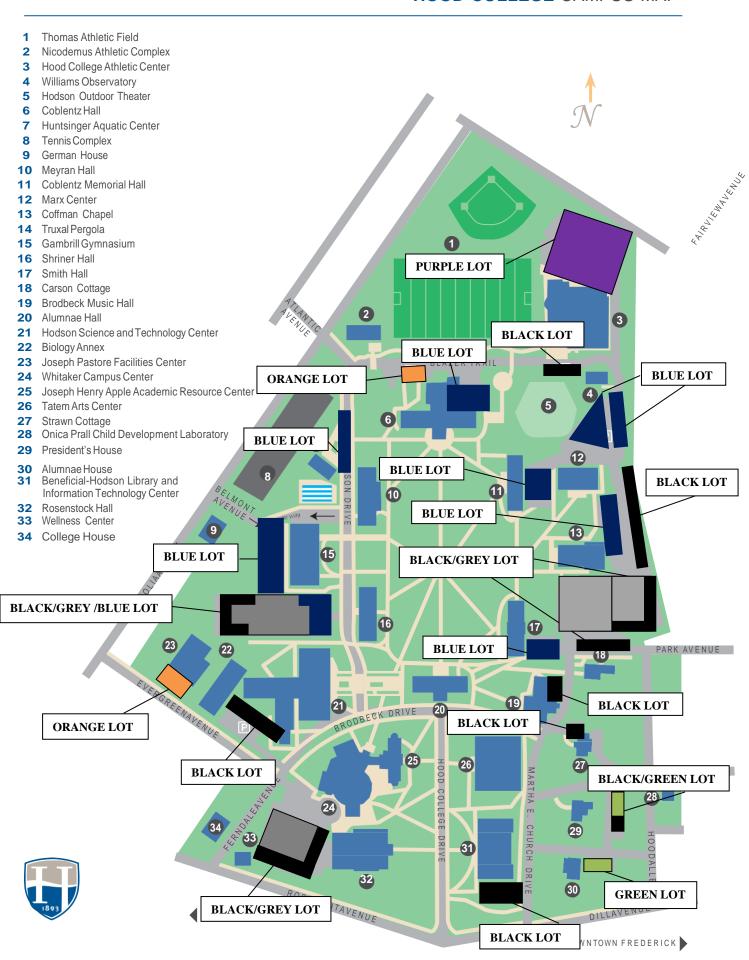

## **COLOR LEGEND**

FACULTY/STAFF BLACK

COMMUTER STUDENTS GREY

RESIDENT STUDENTS BLUE

VISITOR GREEN

CONTRACTOR ORANGE

GENERAL PARKING
(FACULTY/STAFF,
COMMUTER STUDENTS,
VISITORS, RESIDENTS,
CONTRACTORS)

The above campus map shows the designated parking areas on campus for the different classifications of Hood College members. Areas colored in black, dedicated to faculty/staff, are reserved Monday-Friday, 7 a.m.-6 p.m. Areas colored in grey, dedicated to commuter students, are reserved Monday-Friday, 7 a.m.-6 p.m. Areas colored in green, dedicated to visitors, are reserved Monday-Friday, 8 a.m.-5 p.m. Areas colored in orange, dedicated to contractors, are reserved Monday-Friday, 8 a.m.-5 p.m. After hours and weekends open parking in these areas.

**PURPLE** 

The area colored purple is dedicated to open parking daily. There is no overnight parking in this lot due to daily sporting events held in the Ronald J. Volpe Athletic Center.