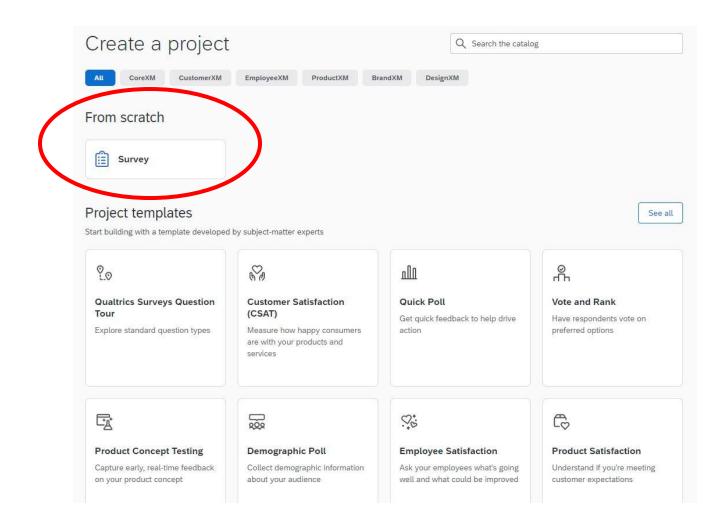

**STEP 1.** Click the "Create a new project" button.

**STEP 2.** Click the "Survey" button under "From scratch." You can also browse the survey project templates from subject matter experts at Qualtrics.