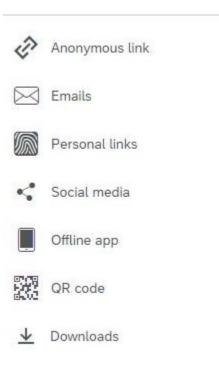

**STEP 8.** The distributions page will display the other methods of distributing the survey: emails, personal links, social media, offline app, QR code. Click the method you wish to explore how to distribute your survey.