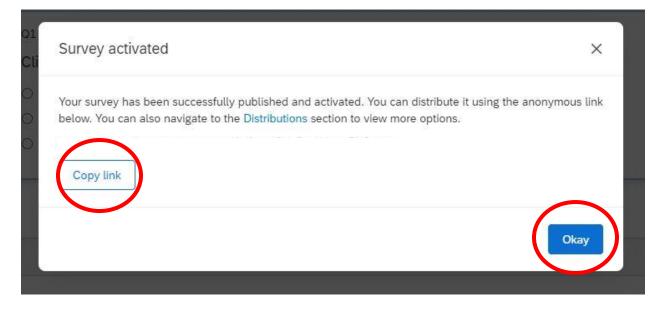

**STEP 6.** When you publish your survey, you'll receive a note saying your survey is activated. The anonymous link for your survey will be provided, press "copy link" to copy the link. Press "Okay" when you're done.