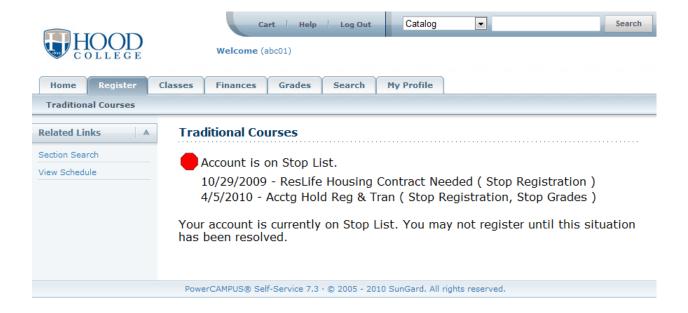

## Check Self-Service to see if you have any "holds" placed on your account

- 1. Log-in to Self-Service
- 2. Select the **Register** tab
- 3. Select Traditional Courses
- 4. Look for red STOP sign and codes
- 5. Contact the office responsible for placing the hold and make arrangements to fulfill your obligations and have your hold released before you attempt to register for courses.